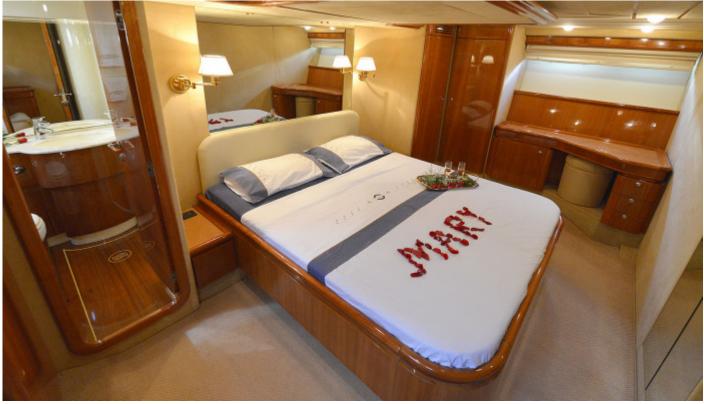

# Equipment

| Accommodation     | 8 guests in 2 double and 2 twin cabins, fully air conditioned                                             |
|-------------------|-----------------------------------------------------------------------------------------------------------|
| General Amenities | TV/DVD, indoor/outdoor audio system, generator, water maker, ice maker, BBQ, onboard WIFI internet access |
| Tender & Toys     | 40 HP RIB - Water sports: tubes, water ski , fishing gear, snorkel gear                                   |
| Crew              | Crew Consisting of 3: Captain, Cook/hostess, Deckhand in separate compartments                            |