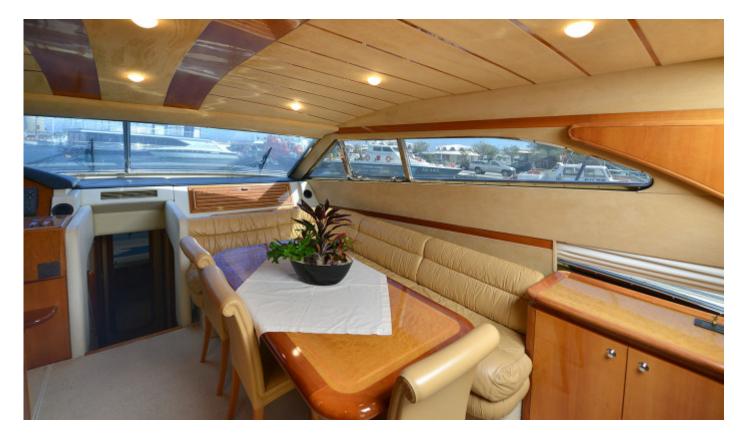

Sunbathe or enjoy afternoon barbeques under the shade of the Bimini on the spacious sun deck. The table on the aft deck offers an ideal environment for breakfast and brunch while appreciating the timeless simplicity and beauty of the seascape view. Unwind with your favourite DVD or CD in the full width Salon, furnished with rich cream leather and fully air conditioned. The raised dining area features a briarwood dining table, comfortably seating eight. Gourmet meals, tailor made to personal taste, will be served from the adjacent galley while the crew attend your every wish and pamper you and your guests in 5 star luxury!