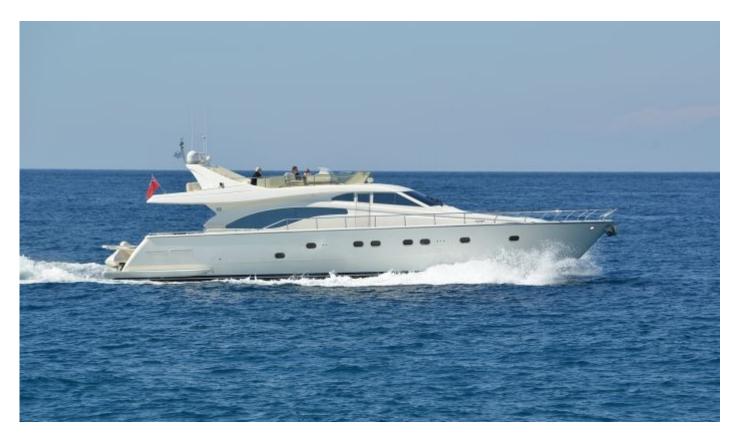

#### Information

Mary is our Ferretti 68 motor yacht, available for crewed charters throughout Greece. With 4 cabins and 3 wc it is perfect for a group of up to 8 guests.

Luxury motor yacht Mary is a stylish 68 feet Ferretti, which combines comfort and style along with exceptional performance. She is based in the wonderful Greek island of Rhodes and is available for private charters in the Greek islands of the Dodecanese, the Cyclades, Crete and the Turkish coast.