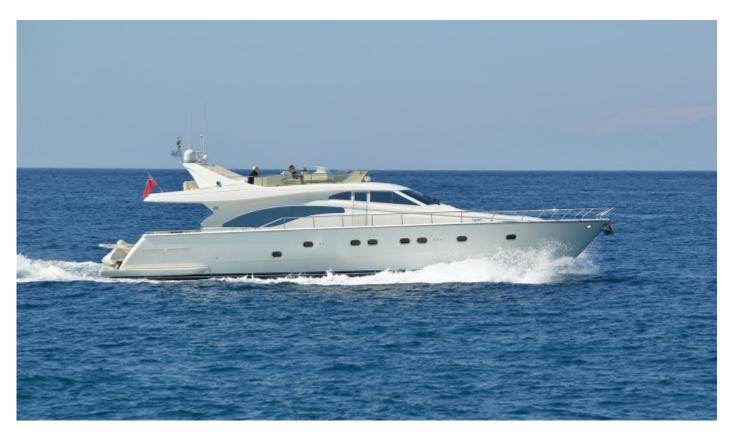

#### Information

Mary is our Ferretti 68 motor yacht, available for crewed charters throughout Greece. With 4 cabins and 3 wc it is perfect for a group of up to 8 guests.

Luxury motor yacht Mary is a stylish 68 feet Ferretti, which combines comfort and style along with exceptional performance. She is based in the wonderful Greek island of Rhodes and is available for private charters in the Greek islands of the Dodecanese, the Cyclades, Crete and the Turkish coast.