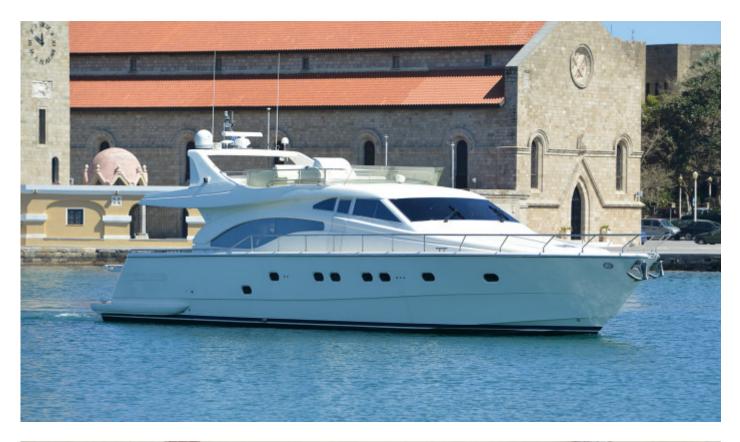

#### Information

Mary is our Ferretti 68 motor yacht, available for crewed charters throughout Greece. With 4 cabins and 3 wc it is perfect for a group of up to 8 guests.

Luxury motor yacht Mary is a stylish 68 feet Ferretti, which combines comfort and style along with exceptional performance. She is based in the wonderful Greek island of Rhodes and is available for private charters in the Greek islands of the Dodecanese, the Cyclades, Crete and the Turkish coast.