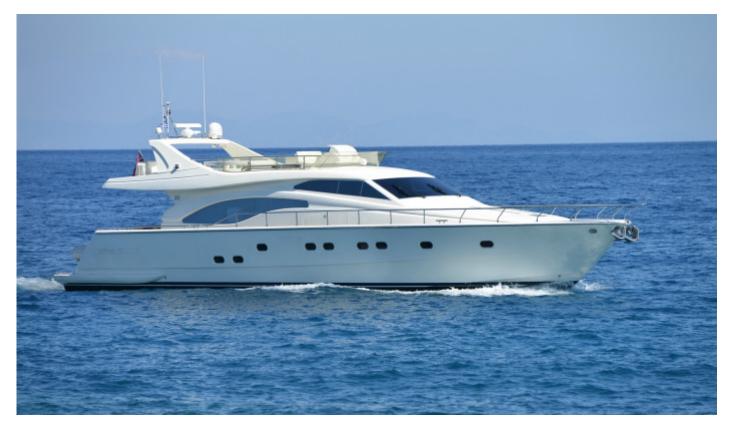

#### Information

Mary is our Ferretti 68 motor yacht, available for crewed charters throughout Greece. With 4 cabins and 3 wc it is perfect for a group of up to 8 guests.

Luxury motor yacht Mary is a stylish 68 feet Ferretti, which combines comfort and style along with exceptional performance. She is based in the wonderful Greek island of Rhodes and is available for private charters in the Greek islands of the Dodecanese, the Cyclades, Crete and the Turkish coast.