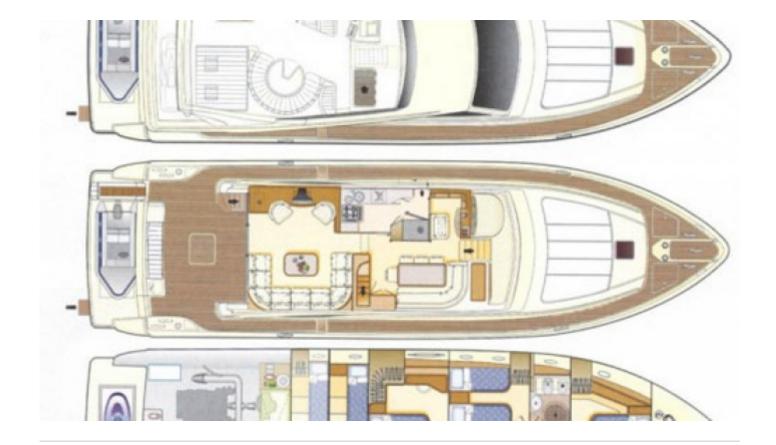

#### Information

Mary is our Ferretti 68 motor yacht, available for crewed charters throughout Greece. With 4 cabins and 3 wc it is perfect for a group of up to 8 guests.

Luxury motor yacht Mary is a stylish 68 feet Ferretti, which combines comfort and style along with exceptional performance. She is based in the wonderful Greek island of Rhodes and is available for private charters in the Greek islands of the Dodecanese, the Cyclades, Crete and the Turkish coast.

Sunbathe or enjoy afternoon barbeques under the shade of the Bimini on the spacious sun deck. The table on the aft deck offers an ideal environment for breakfast and brunch while appreciating the timeless simplicity and beauty of the seascape view. Unwind with your favourite DVD or CD in the full width Salon, furnished with rich cream leather and fully air conditioned. The raised dining area features a briarwood dining table, comfortably seating eight. Gourmet meals, tailor made to personal taste, will be served from the adjacent galley while the crew attend your every wish and pamper you and your guests in 5 star luxury!

### **Specifications**

Year of build / Refit: 2000 Beam (m): 5.60 Engine (hp): 2x1200 MAN Berths: 8 Number of heads: 4 Length (m): 20.7 Draft (m) : 1.8 Water capacity (lit): 160 Cabins: 4 Crew members : 3

# Equipment

| Accommodation     | 8 guests in 2 double and 2 twin cabins, fully air conditioned                                             |
|-------------------|-----------------------------------------------------------------------------------------------------------|
| General Amenities | TV/DVD, indoor/outdoor audio system, generator, water maker, ice maker, BBQ, onboard WIFI internet access |
| Tender & Toys     | 40 HP RIB - Water sports: tubes, water ski , fishing gear, snorkel gear                                   |
| Crew              | Crew Consisting of 3: Captain, Cook/hostess, Deckhand in separate compartments                            |