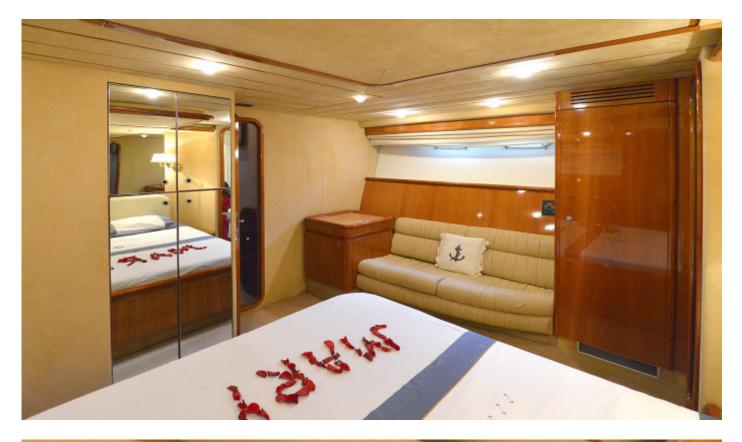

# Equipment

| Accommodation     | 8 guests in 2 double and 2 twin cabins, fully air conditioned                                             |
|-------------------|-----------------------------------------------------------------------------------------------------------|
| General Amenities | TV/DVD, indoor/outdoor audio system, generator, water maker, ice maker, BBQ, onboard WIFI internet access |
| Tender & Toys     | 40 HP RIB - Water sports: tubes, water ski , fishing gear, snorkel gear                                   |
| Crew              | Crew Consisting of 3: Captain, Cook/hostess, Deckhand in separate compartments                            |