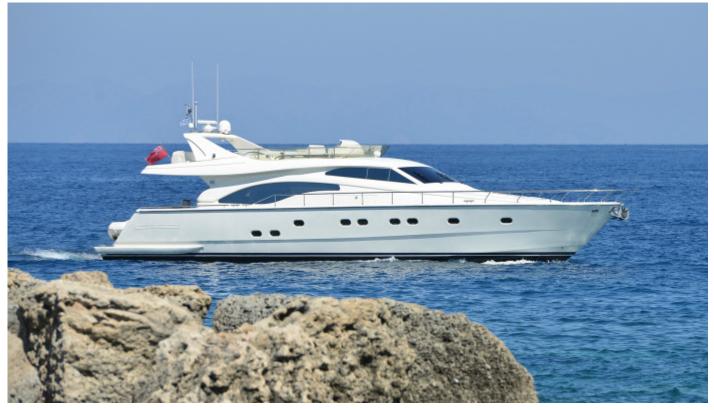

#### Information

Mary is our Ferretti 68 motor yacht, available for crewed charters throughout Greece. With 4 cabins and 3 wc it is perfect for a group of up to 8 guests.

Luxury motor yacht Mary is a stylish 68 feet Ferretti, which combines comfort and style along with exceptional performance. She is based in the wonderful Greek island of Rhodes and is available for private charters in the Greek islands of the Dodecanese, the Cyclades, Crete and the Turkish coast.