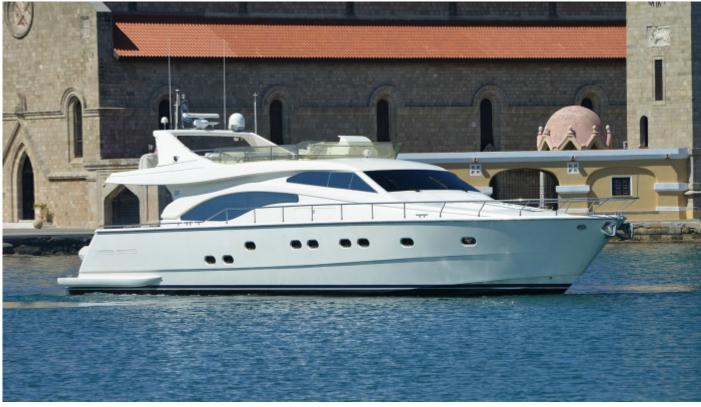

#### Information

Mary is our Ferretti 68 motor yacht, available for crewed charters throughout Greece. With 4 cabins and 3 wc it is perfect for a group of up to 8 guests.

Luxury motor yacht Mary is a stylish 68 feet Ferretti, which combines comfort and style along with exceptional performance. She is based in the wonderful Greek island of Rhodes and is available for private charters in the Greek islands of the Dodecanese, the Cyclades, Crete and the Turkish coast.