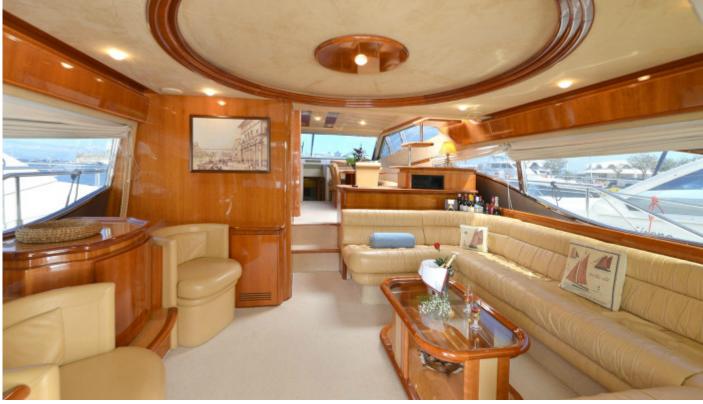

Sunbathe or enjoy afternoon barbeques under the shade of the Bimini on the spacious sun deck. The table on the aft deck offers an ideal environment for breakfast and brunch while appreciating the timeless simplicity and beauty of the seascape view. Unwind with your favourite DVD or CD in the full width Salon, furnished with rich cream leather and fully air conditioned. The raised dining area features a briarwood dining table, comfortably seating eight. Gourmet meals, tailor made to personal taste, will be served from the adjacent galley while the crew attend your every wish and pamper you and your guests in 5 star luxury!