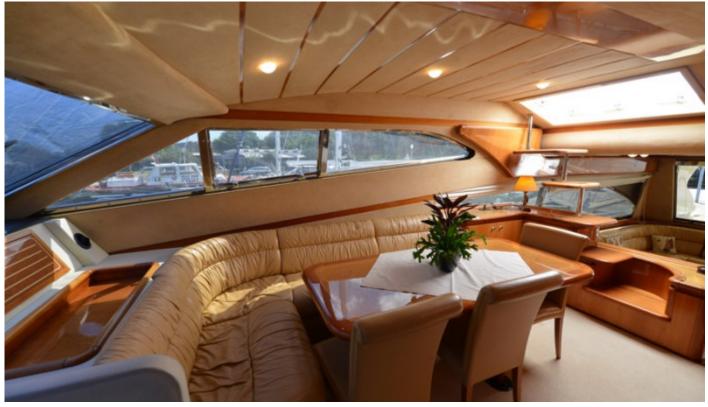

Sunbathe or enjoy afternoon barbeques under the shade of the Bimini on the spacious sun deck. The table on the aft deck offers an ideal environment for breakfast and brunch while appreciating the timeless simplicity and beauty of the seascape view. Unwind with your favourite DVD or CD in the full width Salon, furnished with rich cream leather and fully air conditioned. The raised dining area features a briarwood dining table, comfortably seating eight. Gourmet meals, tailor made to personal taste, will be served from the adjacent galley while the crew attend your every wish and pamper you and your guests in 5 star luxury!