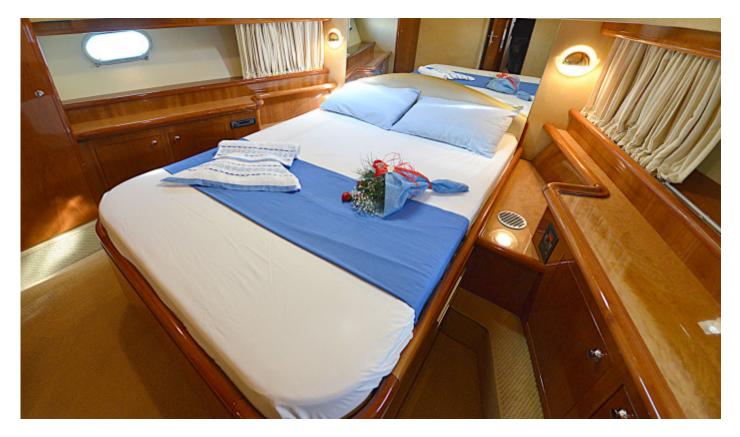

# Equipment

| Accommodation     | 8 guests in 2 double and 2 twin cabins, fully air conditioned                                             |
|-------------------|-----------------------------------------------------------------------------------------------------------|
| General Amenities | TV/DVD, indoor/outdoor audio system, generator, water maker, ice maker, BBQ, onboard WIFI internet access |
| Tender & Toys     | 40 HP RIB - Water sports: tubes, water ski , fishing gear, snorkel gear                                   |
| Crew              | Crew Consisting of 3: Captain, Cook/hostess, Deckhand in separate compartments                            |